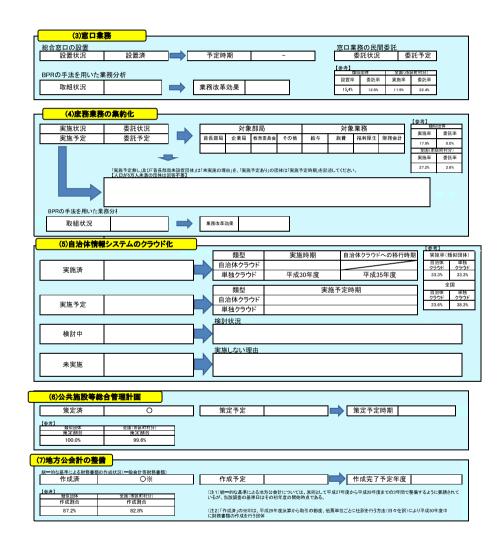

| 0              |                           | 60.0%       | 48.2%            |
| 特別養護老人ホーム              | 0         | 0           |        |                                    | 0              |                           | 40.0%       | 74.2%            |
| 介護支援センター               | 0         | 0           |        |                                    | 0              |                           | 54.5%       | 50.5%            |
| 福祉・保健センター              | 2         | 2           | 100.0% |                                    | 0              |                           | 58.7%       | 53,6%            |
| 児童クラブ、学童館等             | 4         | 0           | 0.0%   | 民間委託の導入に向けて協議を進めている                | 4              | 民間委託の導入に向けて協議を進めている       | 12.4%       | 22.7%            |